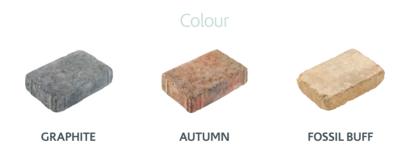

Thickness: 50mm

Rumbled block is a hard wearing stone, ideal for driveways and edgings. Subtle shades of autumnal colours will allow you to create enchanting features, and striking patterns can be created by using a mix of colours.