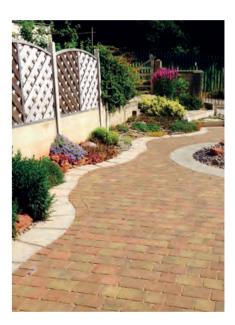

# Complement

Create sweeping designs and beautifully crafted accent features by pairing our rustic-coloured rumble blocks with lighter edging, such as our Cathedral Radius Paving.