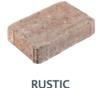

Thickness: 50mm

Rumbled block is a hard wearing stone, ideal for driveways and edgings. Subtle shades of autumnal colours will allow you to create enchanting features, and striking patterns can be created by using a mix of colours.