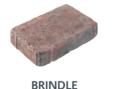

Thickness: 50mm

Rumbled block is a hard wearing stone, ideal for driveways and edgings. Subtle shades of autumnal colours will allow you to create enchanting features, and striking patterns can be created by using a mix of colours.