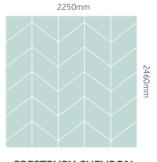

# Prestoury Wave & Chevron

## Create

| Sizes                                         | m² Per Pack | Pallet weight |
|-----------------------------------------------|-------------|---------------|
| Prestbury Wave<br>Patio Pac<br>2400 x 2400    | 5.76        | 462           |
| Prestbury Chevron<br>Patio Pac<br>2250 x 2460 | 5.54        | 441           |

Our Prestbury collection is available in two colours: Calming Portland Grey and stylish Welsh Slate. Whether you choose the straight geometric lines of the Chevron or the soothing lines of the Wave, both will give your garden a dynamic and inspirational look.

# Prestbury Chevron

The geometric style of our Prestbury Chevron gives any garden a modern feel. Team with crushed glass for an ultra stylish outdoor space. Visit pages 44-49 for our full range of decorative aggregates.