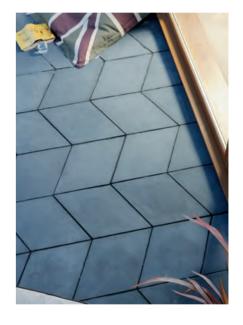

Our Prestbury collection is available in two colours: Calming Portland Grey and stylish Welsh Slate. Whether you choose the straight geometric lines of the Chevron or the soothing lines of the Wave, both will give your garden a dynamic and inspirational look.

**PORTLAND GREY** 

**WELSH SLATE** 

PRESTBURY CHEVRON

# Prestbury Chevron

The geometric style of our Prestbury Chevron gives any garden a modern feel. Team with crushed glass for an ultra stylish outdoor space. Visit pages 44-49 for our full range of decorative aggregates.