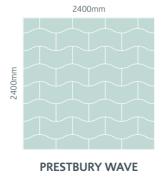

# Prestoury Wave & Chevron

## Create

| Sizes                                         | m² Per Pack | Pallet weight |
|-----------------------------------------------|-------------|---------------|
| Prestbury Wave<br>Patio Pac<br>2400 x 2400    | 5.76        | 462           |
| Prestbury Chevron<br>Patio Pac<br>2250 x 2460 | 5.54        | 441           |

Our Prestbury collection is available in two colours: Calming Portland Grey and stylish Welsh Slate. Whether you choose the straight geometric lines of the Chevron or the soothing lines of the Wave, both will give your garden a dynamic and inspirational look.