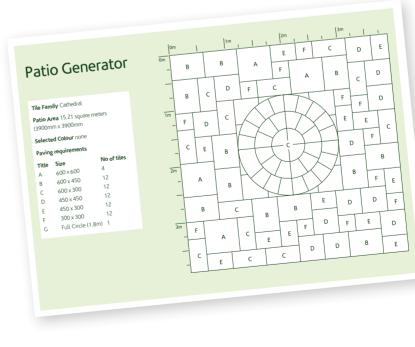

Patio Generator

## Let our friendly team of advisors help plan your space using our unique Patio Generator.

The Bowland Stone Patio Generator creates bespoke paving designs so you can quickly see how your garden will be transformed, providing you with the inspiration you need to get started.

Whatever your space, shape or size, the Patio Generator will produce traditional and random paving patterns to fit. Paving circles and Patio Pacs can also be incorporated. Every design will give your garden a different feel, and our team will help you decide on the ideal layout for your requirements. Once we've created your perfect patio, you'll receive a detailed plan of your design and be advised on the right products for the job – you're now ready to begin creating the garden of your dreams!