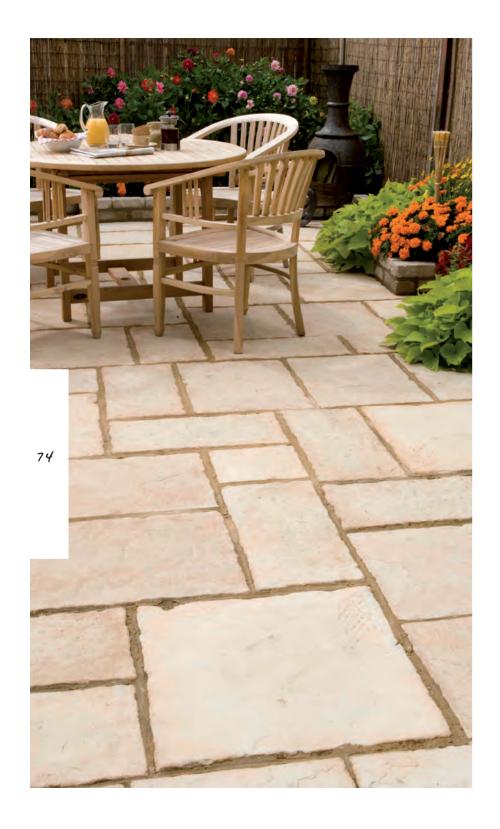

## Let our friendly team of advisors help plan your space using our unique Patio Generator.

The Bowland Stone Patio Generator creates bespoke paving designs so you can quickly see how your garden will be transformed, providing you with the inspiration you need to get started.

Whatever your space, shape or size, the Patio Generator will produce traditional and random paving patterns to fit. Paving circles and Patio Pacs can also be incorporated. Every design will give your garden a different feel, and our team will help you decide on the ideal layout for your requirements. Once we've created your perfect patio, you'll receive a detailed plan of your design and be advised on the right products for the job – you're now ready to begin creating the garden of your dreams!