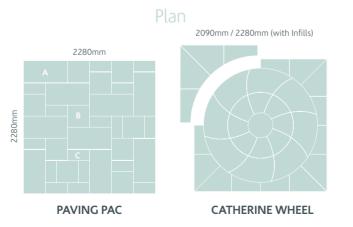

### Thickness: 38mm

 $16 = 190 \times 380$ 

| PAVING PAC                                                                              | PATIO PACS                                                                              |
|-----------------------------------------------------------------------------------------|-----------------------------------------------------------------------------------------|
| <b>Approx. size:</b><br>2280 x 2280mm<br>5.20m <sup>2</sup><br><b>Pallet weight</b> 452 | <b>Catherine wheel</b><br><b>Approx. size:</b><br>2090mm (dia)<br>2280mm (with Infills) |
| <b>Pac consists of:</b><br>9 = 760 x 380<br>10 = 380 x 380                              | Pallet weight 315<br>Pallet weight 156 (In                                              |

**ght** 315 ght 156 (Infills)

Corner Infill sets, available separately for Barley and Weathered Slate.

Cloister Paving has a wonderfully worn surface and becomes instantly harmonious with its surroundings when laid. Cloister Paving has a sawn edge enhancing its appearance of 'old stone', and is available in two colours with a natural appearance. Three different sizes allow for traditional paving patterns as well as contemporary designs.