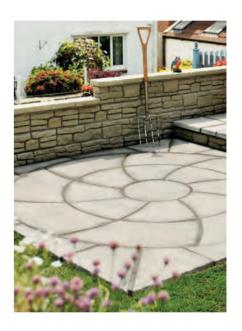

# Catherine Wheel

Looking for something different? The Catherine Wheel provides a stunning visual display for your garden. Corner Infill Sets are available to allow you to integrate a Catherine Wheel into a paved area and works well with Cloister paving. Stepping stones are also available to complete the look.