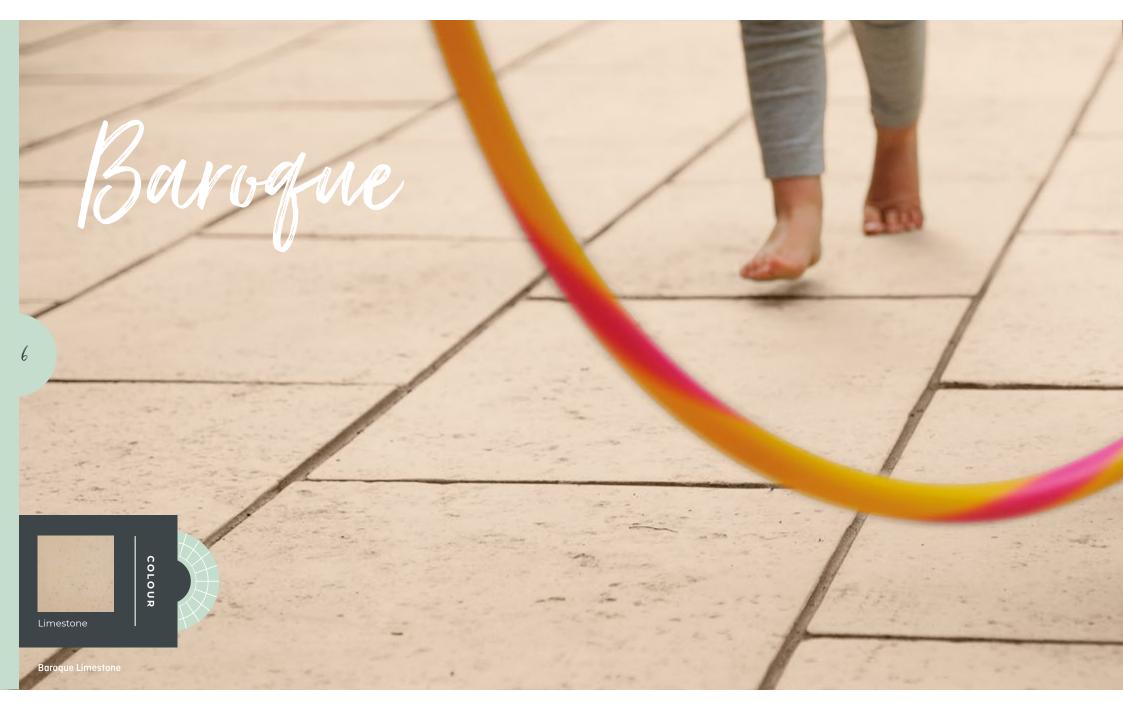

Specifications

Baroque

Baroque paving's sleek smooth lines and finely indented surface make it a very tactile product.

A style that will fit right in, giving you the perfect amount of imperfection to feel right at home. Baroque can be used alone to create a beautiful patio area or combined with a Baroque or Piccolo Oval for a striking effect.