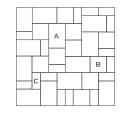

## PAVING PACK

| Baroque Paving 5.76m <sup>2</sup>       |                                 |
|-----------------------------------------|---------------------------------|
| <b>Approx. Size:</b><br>2400mm x 2400mm | Pallet weight:<br>392.4 kg      |
| Contents: 12 = 600 x 400   10 =         | 400 x 400 <b>16</b> = 400 x 200 |

| PAVING<br>STONES     | Unit / m² | Unit weight | m² / pallet | Unit / pallet | Pallet weight |
|----------------------|-----------|-------------|-------------|---------------|---------------|
| 600 x 400 <b>(A)</b> | 4.2       | 15.5        | 6           | 25            | 387.5         |
| 400 x 400 <b>(B)</b> | 6.3       | 11          | 8           | 50            | 550           |
| 200 x 400 <b>(C)</b> | 12.5      | 5.5         | 4           | 50            | 275           |