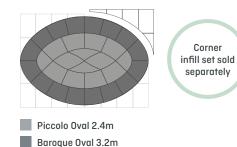

## PLANS

Baroque Paving 5.76m<sup>2</sup>

Baroque & Piccolo Oval

The Oval has a unique shape with a beautiful finish that will look stunning in any style of garden. Two sizes are available, Baroque Oval and the smaller Piccolo Oval.

## OVAL PATIO PACKS

30 specific shapes

| Piccolo Oval 2.4m                |                                                      |
|----------------------------------|------------------------------------------------------|
| Approx. Size:<br>2400mm x 1400mm | <b>Approx. Size with infills:</b><br>2800mm x 1600mm |
| Pallet weight: 190 kg            | Infill pallet weight: 152 kg                         |
| Contents:<br>14 specific shapes  | Infill contents:<br>16 specific shapes               |
| Baroque Oval 3.2m                |                                                      |
|                                  |                                                      |
| Approx. Size:<br>3200mm x 2200mm | <b>Approx. Size with infills:</b> 3200mm x 2400mm    |
| Pallet weight: 390 kg            | Infill pallet weight: 199 kg                         |
| Contents:                        | Infill contents:                                     |