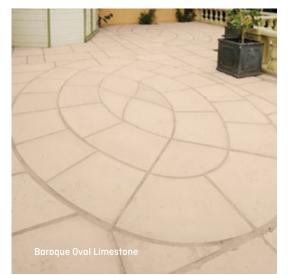

## PLANS

Baroque Paving 5.76m<sup>2</sup>

Baroque & Piccolo Oval

The Oval has a unique shape with a beautiful finish that will look stunning in any style of garden. Two sizes are available, Baroque Oval and the smaller Piccolo Oval.

## OVAL PATIO PACKS

30 specific shapes

| Piccolo Oval 2.4m                |                                                      |
|----------------------------------|------------------------------------------------------|
| Approx. Size:<br>2400mm x 1400mm | <b>Approx. Size with infills:</b><br>2800mm x 1600mm |
| Pallet weight: 190 kg            | Infill pallet weight: 152 kg                         |
| Contents:<br>14 specific shapes  | Infill contents:<br>16 specific shapes               |
| Baroque Oval 3.2m                |                                                      |
|                                  |                                                      |
| Approx. Size:<br>3200mm x 2200mm | <b>Approx. Size with infills:</b> 3200mm x 2400mm    |
| Pallet weight: 390 kg            | Infill pallet weight: 199 kg                         |
| Contents:                        | Infill contents:                                     |